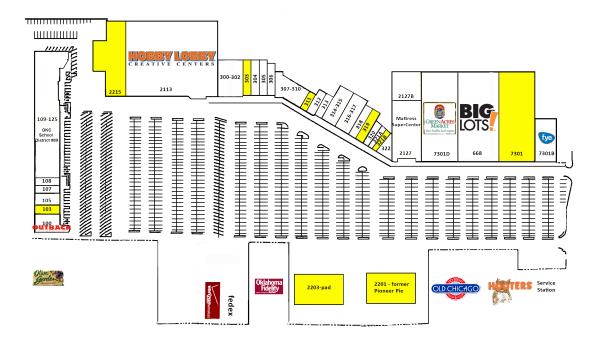

# Walnut Square Shopping Center

2209 W I-240 Service Rd, Oklahoma City, Ok 73159 (N/W corner of I-240 & S Pennsylvania)

| SUITE              | TENANT                       | SF     |
|--------------------|------------------------------|--------|
| 100                | Outback Steakhouse           | 5,400  |
| 103                | AVAILABLE                    | 1,645  |
| 105                | Zaza Mediterranean Cuisine   | 4,080  |
| 107                | State Farm Insurance         | 2,000  |
| 108                | World Acceptance Corporation | 2,000  |
| 109-125            | OKC School District #89      | 29,025 |
| 2203-Pad AVAILABLE |                              | 12,525 |
| 300-302            | Duncan Brothers School       | 8,625  |
| 303                | AVAILABLE                    | 2,750  |
| 304-306            | State Beauty Supply          | 7,950  |
| 307-310            | Our Sister's Closet          | 6,420  |
| 311                | AVAILABLE                    | 1,500  |
| 312                | McDonald Chiropractic Clinic | 2,000  |
| 313                | Red River Credit Corporation | 1,875  |
| 314-315            | Dentures and Dental Services | 6,000  |
| 316-317            | J's Hallmark                 | 6,000  |
| 318                | Helen Enox Fine Fabrics      | 2,625  |

| SUITE | TENANT                   | SF     |
|-------|--------------------------|--------|
| 319   | AVAILABLE                | 2,625  |
| 320   | Honey Baked Ham          | 1,875  |
| 321A  | National Guard           | 1,000  |
| 321B  | AVAILABLE                | 1,000  |
| 322   | Okla. Diagnostic Imaging | 3,346  |
| 2127  | Mattress SuperCenter     | 6,627  |
| 2127B | Thunder Alley            | 3,556  |
| 7301D | Green Acres Market       | 23,900 |
| 668   | Big Lots                 | 33,280 |
| 7301  | AVAILABLE                | 26,250 |
| 7301B | F.Y.E.                   | 8,100  |
| 7401  | MidFirst Bank            | 650    |
| 2201  | AVAILABLE                | 5,000  |
| 2205  | Kinko's, Inc.            | 6,000  |
| 2207  | Verizon Wireless         | 3,000  |
| 2213  | Hobby Lobby              | 61,468 |
| 2215  | AVAILABLE                | 23,591 |