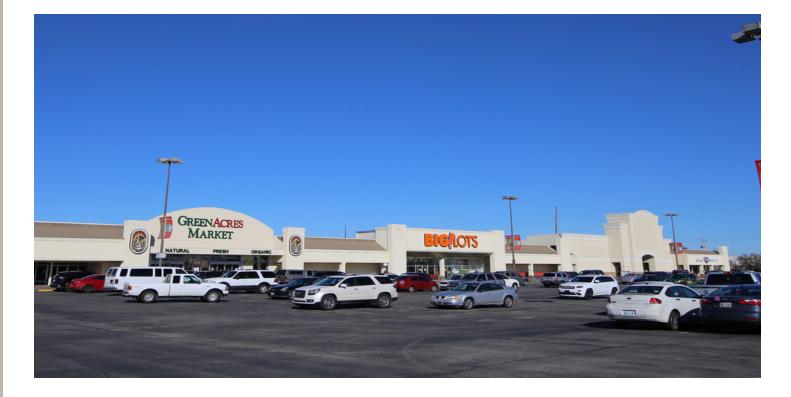

## Walnut Square Shopping Center

2209 W I-240 Service Rd, Oklahoma City, OK 73159

| RETAIL SPACE NOW AVAILABLE |                                                                                     | PROPERTY OVERVIEW                                                                                                                                                                                                                                                                                                                                 |  |
|----------------------------|-------------------------------------------------------------------------------------|---------------------------------------------------------------------------------------------------------------------------------------------------------------------------------------------------------------------------------------------------------------------------------------------------------------------------------------------------|--|
| Available SF:              | 1,000 - 26,250 SF                                                                   | Located at the northwest corner of I-240 and South<br>Pennsylvania Ave, Walnut Square Shopping Center is<br>highly visible from I-240, the east/west corridor of<br>South Oklahoma City.                                                                                                                                                          |  |
| Lease Rate:                | \$12.00 - 18.00 SF/yr (NNN)                                                         | National retailers located along this five mile stretch<br>includes Hobby Lobby, Green Arces Market, Big Lots,<br>Conn's, Old Navy, Michaels, Marshalls, Ross Dress For<br>Less, Lane Bryant, Northern Tool, Lowes, Home Depot,<br>WalMart SuperCenter, Burlington, PetsMart, Dollar<br>Tree, as well as national restaurant chains such as Olive |  |
| Traffic Counts: I-         | 240-east 103,900 /west 106,992<br>S Pennsylvania - north 21,025 / -<br>south 25,610 | Garden, Outback, Golden Corral, Hooters, Old Chicago,<br>Joe's Crab Shack.<br>Several smaller retail, office and service users have<br>located in this corridor to establish their presence in the<br>South Oklahoma City market.                                                                                                                 |  |
|                            |                                                                                     | 092717                                                                                                                                                                                                                                                                                                                                            |  |